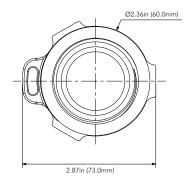

## **DIMENSIONS**

Unit: inch(mm)

## **SPECIFICATIONS**

| GENERAL               |                                               |
|-----------------------|-----------------------------------------------|
| Material              | Aluminum                                      |
| Dimension             | Φ2.36 x 2.87 x 1.93in (Φ60.0 x 73.0 x 49.0mm) |
| Pipe Thread           | G1 1/2"                                       |
| Load Bearing          | 15.43lb (7.0kg)                               |
| Weight                | 0.55lb (0.25kg)                               |
| Color                 | White                                         |
| Operating Temperature | -40°F~+140°F (-40°C~60°C)                     |
| Humidity              | <90% RH                                       |
| Applicable Model      | AVC-NCMS321M04                                |
| • •                   | AVC-NSZ51X25LW                                |
|                       | AVC-NSZ51X33LW                                |
|                       | AVC-NSZ81X25LW                                |
|                       | AVC-NSZ21X25LW                                |