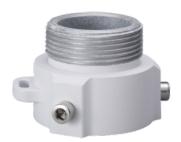

## **AVM-PT-TMT-T25**

CEIF©

Mount Adapter

## **OVERVIEW**

- Mount adapter
- Made from aluminum for versatility

## **DIMENSIONS**

Unit: inch(mm)





## **SPECIFICATIONS**

| GENERAL               |                                               |
|-----------------------|-----------------------------------------------|
| Material              | Aluminum                                      |
| Dimension             | Φ2.36 x 2.87 x 1.93in (Φ60.0 x 73.0 x 49.0mm) |
| Pipe Thread           | G1 1/2"                                       |
| Load Bearing          | 15.43lb (7.0kg)                               |
| Weight                | 0.55lb (0.25kg)                               |
| Color                 | White                                         |
| Operating Temperature | -4