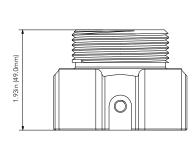

## **DIMENSIONS**

Unit: inch(mm)

## **SPECIFICATIONS**

| GENERAL               |                                               |
|-----------------------|-----------------------------------------------|
| Material              | Aluminum                                      |
| Dimension             | Φ2.36 x 2.87 x 1.93in (Φ60.0 x 73.0 x 49.0mm) |
| Pipe Thread           | G1 1/2"                                       |
| Load Bearing          | 15.43lb (7.0kg)                               |
| Weight                | 0.55lb (0.25kg)                               |
| Color                 | White                                         |
| Operating Temperature | -40°F~+140°F (-40°C~60°C)                     |
| Humidity              | <90% RH                                       |
| Applicable Model      | AVC-NCMS321M04                                |
| • •                   | AVC-NSZ51X25LW                                |
|                       | AVC-NSZ51X33LW                                |
|                       | AVC-NSZ81X25LW                                |
|                       | AVC-NSZ21X25LW                                |